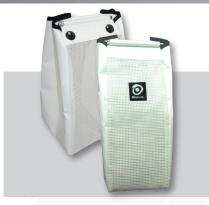

#### **CLOSED ROPE BAGS**

Designed to store coiled lines.

Coil the rope, pull the front, and arrange the coil. The rope bag closes itself.
Whatever sailing conditions, the contents will be there, ready.

# Designed to store coiled lines

| Reference  | TS164020                                                             |
|------------|----------------------------------------------------------------------|
| Dimensions | L16 x H40 x W20 cm                                                   |
| Capacity   | 60 m of rope Ø8mm                                                    |
| Use        | Ideally placed at the mast base for storing halyards and reef lines. |