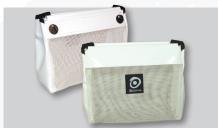

| Reference  | TS252010                             |
|------------|--------------------------------------|
| Dimensions | L25 x H20 x W10 cm                   |
| Capacity   | 25 m of rope Ø8mm                    |
| Use        | Small, ideal for fixing on the bome. |