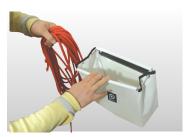

#### **CLOSED ROPE BAGS**

Designed to store coiled lines.

Coil the rope, pull the front, and arrange the coil. The rope bag closes itself.
Whatever sailing conditions, the contents will be there, ready.

### EASY INSTALLATION AND REMOVAL

Quick and simple installation.

Remove when the boat is in port, for better protection against UV and weather. Facilitates cleaning and winterizing.