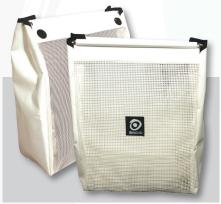

| Reference  | TS302515           |
|------------|--------------------|
| Dimensions | L30 x H25 x W15 cm |
| Capacity   | 50 m of rope Ø8mm  |
| Use        | For the cockpit.   |

| Reference  | TS304015                                                 |
|------------|----------------------------------------------------------|
| Dimensions | L30 x H40 x W15 cm                                       |
| Capacity   | 75 m of rope Ø8mm                                        |
| Use        | Large size, perfect for the cockpit or inside the cabin. |