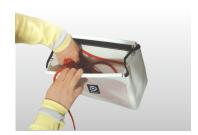

#### **CLOSED ROPE BAGS**

Designed to store coiled lines.

Coil the rope, pull the front, and arrange the coil. The rope bag closes itself.
Whatever sailing conditions, the contents will be there, ready.

### EASY INSTALLATION AND REMOVAL

Quick and simple installation.

Remove when the boat is in port, for better protection against UV and weather. Facilitates cleaning and winterizing.