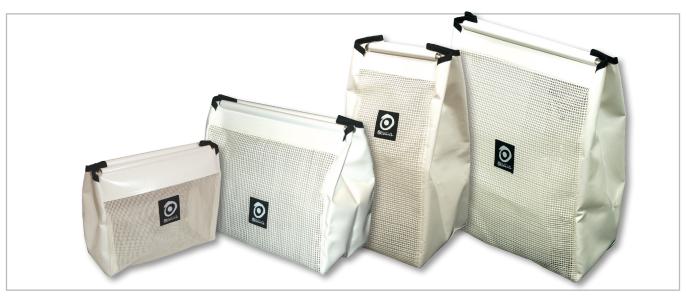

#### **CLOSED ROPE BAGS**

Designed to store coiled lines.

Coil the rope, pull the front, and arrange the coil. The rope bag closes itself.
Whatever sailing conditions, the contents will be there, ready.

# Designed to store coiled lines

| Reference  | TS164020                                                             |
|------------|----------------------------------------------------------------------|
| Dimensions | L16 x H40 x W20 cm                                                   |
| Capacity   | 60 m of rope Ø8mm                                                    |
| Use        | Ideally placed at the mast base for storing halyards and reef lines. |

| Reference  | TS252010                             |
|------------|--------------------------------------|
| Dimensions | L25 x H20 x W10 cm                   |
| Capacity   | 25 m of rope Ø8mm                    |
| Use        | Small, ideal for fixing on the bome. |

| Reference  | TS302515           |
|------------|--------------------|
| Dimensions | L30 x H25 x W15 cm |
| Capacity   | 50 m of rope Ø8mm  |
| Use        | For the cockpit.   |

| Reference  | TS304015                                                 |
|------------|----------------------------------------------------------|
| Dimensions | L30 x H40 x W15 cm                                       |
| Capacity   | 75 m of rope Ø8mm                                        |
| Use        | Large size, perfect for the cockpit or inside the cabin. |