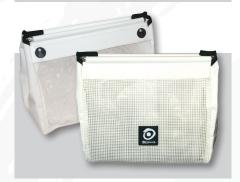

| Reference  | TS302515           |
|------------|--------------------|
| Dimensions | L30 x H25 x W15 cm |
| Capacity   | 50 m of rope Ø8mm  |
| Use        | For the cockpit.   |

| Reference  | TS304015                                                 |
|------------|----------------------------------------------------------|
| Dimensions | L30 x H40 x W15 cm                                       |
| Capacity   | 75 m of rope Ø8mm                                        |
| Use        | Large size, perfect for the cockpit or inside the cabin. |