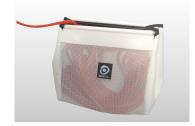

#### **CLOSED ROPE BAGS**

Designed to store coiled lines.

Coil the rope, pull the front, and arrange the coil. The rope bag closes itself.
Whatever sailing conditions, the contents will be there, ready.

#### MATERIAL AND DESIGN APPROVED

Solid products that have proven themselves in racing.

Developed in collaboration with racers.

References TS164020 TS252010 TS302515 TS304015 **Characteristics**: Body in polyester coated PVC mesh, sides in 2 sided polyester coated PVC, reinforced with polyethylene 18/10, border in polypropylene webbing, marine grade bungee.