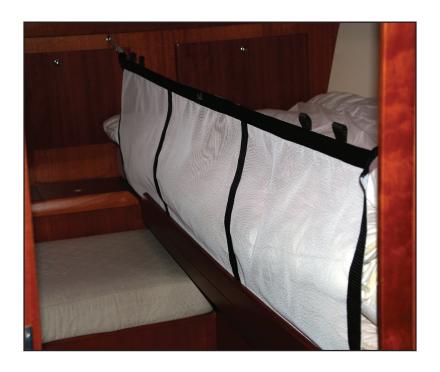

## LEE CLOTH

The lee cloth Outils Oceans was designed to fit different sized bunks with 3 attachment loops on top on each side.

It is held down by two attachment loops and has a reinforced bottom that folds under the bunk and fixed by screws.

The material has openings for air flow and reinforcements ensure great strength and durability.

**Reference**: TM17073 **Dimensions**: L170 x H73 cm

## **Characteristics**:

- Reinforced around the perimeter and 2 vertical reinforcements
- Loops for adjusting the length to 170 /145 / 120 cm
- Loops for attaching the base
- Flap to be placed under the bunk and fastened with screws (not supplied)